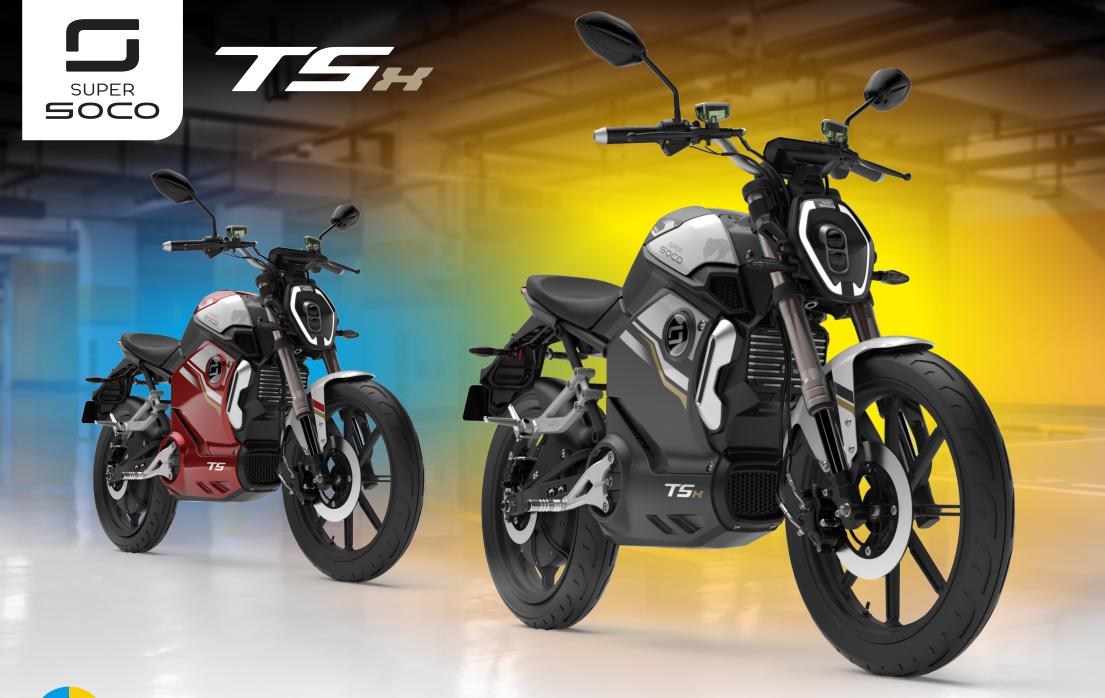

Tel: 405 1000

Email: emcarmoto@emcar.mu Web: www.emcar.mu

| Battery Concept       | Lithium battery (18650)- Removable |
|-----------------------|------------------------------------|
| Battery Capacity      | 60V/30Ah                           |
| Brand                 | Bosch                              |
| EEC max power         | 2100W                              |
| Peak power            | 1900W                              |
| in continuous 30 mins |                                    |
| Input current         | 60V/4Ah                            |
| Max. Speed (GPS)      | 65km/h                             |
| Distance Range        | 65-70KM @ 45KM/H Average Speed     |
|                       | with 75Kgs driver                  |
| Climb Capacity        | 15°                                |
| Weight                | 65kg                               |
| LxWxH                 | 1898 X 703 X 1059mm                |
| Wheelbase             | 1320mm                             |
| Ground Clearance      | 198mm                              |
| Seat Height           | 770mm                              |
| Tyre                  | Fr: 70/100-17 / Re: 100/70-17      |
| Brakes                | Fr.Disc (220mm) / Re.Disc (180mm)  |
| Rim                   | Fr. Alum./Re. Alum                 |
| Fr/Rr Suspension      | Hydraulic                          |
|                       |                                    |