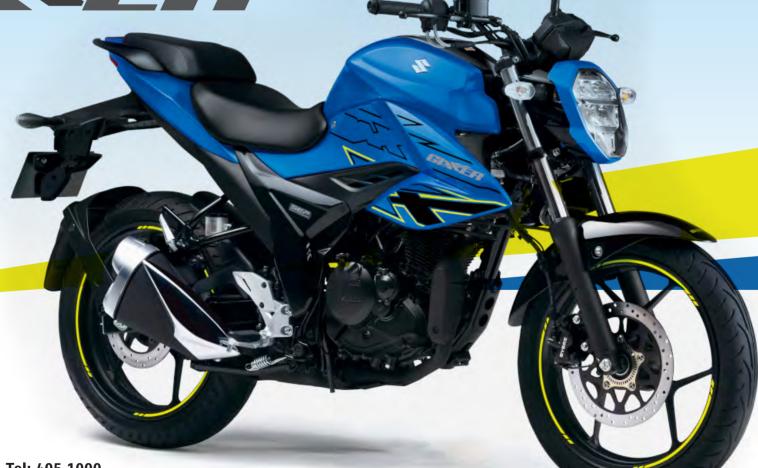

## **GIXXER Series Specifications**

| Engine             |                                 |
|--------------------|---------------------------------|
| Engine Type:       | 4-Cycle, 1-Cylinder, Air-cooled |
| Valve System:      | SOHC                            |
| Displacement:      | 155 cm <sup>3</sup>             |
| Bore x Stroke:     | 56 mm x 62.9 mm                 |
| Max Power:         | 13.6ps@8000rpm                  |
| Max Torque:        | 13.8Nm@6000rpm                  |
| Fuel System:       | Carburetor                      |
| Starter System:    | Electric                        |
| Transmission Type: | 5 Speed, MT                     |

| Dimensions        | and Weight |
|-------------------|------------|
| Overall Length:   | 2020 mm    |
| Overall Width:    | 800 mm     |
| Overall Height:   | 1035 mm    |
| Wheel Base:       | 1335 mm    |
| Ground Clearance: | 160 mm     |
| Wheels:           | Cast       |
| Seat Height:      | 795 mm     |
| Kerb Mass:        | 141 kg     |
| Fuel Tank:        | 12 L       |
|                   |            |

| Suspension |                  |  |
|------------|------------------|--|
| Front:     | Telescopic       |  |
| Rear:      | Swing Arm        |  |
| Tyre Size  |                  |  |
| Front:     | 100/80-17M/C 52P |  |
| Rear:      | 140/60R17M/C 63P |  |
| Brake      |                  |  |
| Front:     | Disc             |  |
| Rear:      | Disc             |  |

| Electrical  |                           |
|-------------|---------------------------|
| Battery:    | Maintenance-free, 12V 3Ah |
| Headlight:  | LED                       |
| Tail Light: | LED                       |