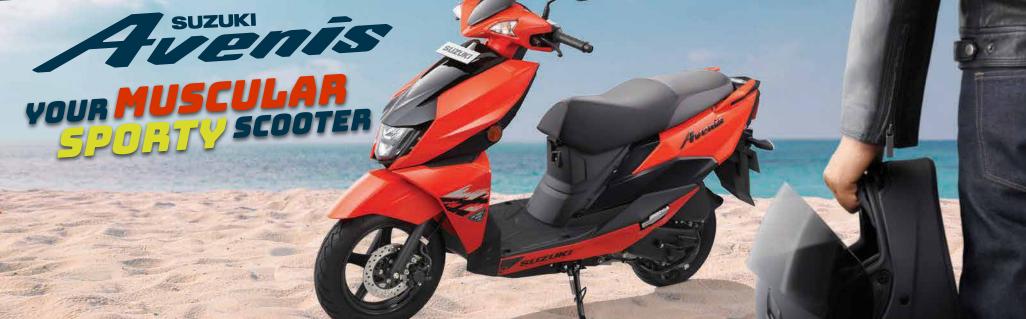

Ultra Light and Robust 125cc Engine

BS6-compliant Fuel-injection engine
Fuel-efficient 54km/L
Low CO2 emissions 44g/km\* in WMTC mode testing
Large under seat storage
Modern and exclusive styling
USB charger