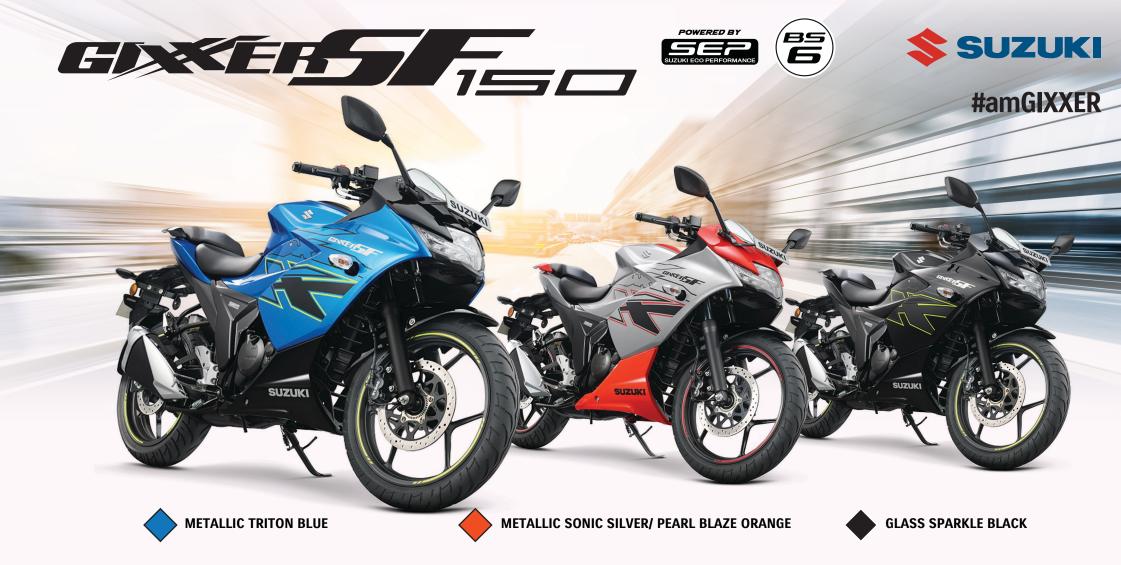

## **GIXXER Series Specifications**

| Engine             |                                 |
|--------------------|---------------------------------|
| Engine Type:       | 4-Cycle, 1-Cylinder, Air-cooled |
| Valve System:      | SOHC                            |
| Displacement:      | 155 cm <sup>3</sup>             |
| Bore x Stroke:     | 56 mm x 62.9 mm                 |
| Max Power:         | 13.6ps@8000rpm                  |
| Max Torque:        | 13.8Nm@6000rpm                  |
| Fuel System:       | Carburetor                      |
| Starter System:    | Electric                        |
| Transmission Type: | 5 Speed, MT                     |
|                    |                                 |

| <b>Dimensions</b> | and Weight |
|-------------------|------------|
|                   |            |
| Overall Length:   | 2025 mm    |
| Overall Width:    | 715 mm     |
| Overall Height:   | 1035 mm    |
| Wheel Base:       | 1340 mm    |
| Ground Clearance: | 165 mm     |
| Wheels:           | Cast       |
| Seat Height:      | 795 mm     |
| Kerb Mass:        | 141 kg     |
| Fuel Tank:        | 12 L       |

| Suspension |                  |
|------------|------------------|
| Front:     | Telescopic       |
| Rear:      | Swing Arm        |
| Tyre Size  |                  |
| Front:     | 100/80-17M/C 52P |
| Rear:      | 140/60R17M/C 63P |
| Brake      |                  |
| Front:     | Disc             |
| Rear:      | Disc             |
|            |                  |

| Maintenance-free, 12V 3Ah |
|---------------------------|
| LED                       |
| LED                       |
|                           |

Bell Village 405 1000 Flacq 405 1088 Forbach 405 1100 Rodrigues 831 0592