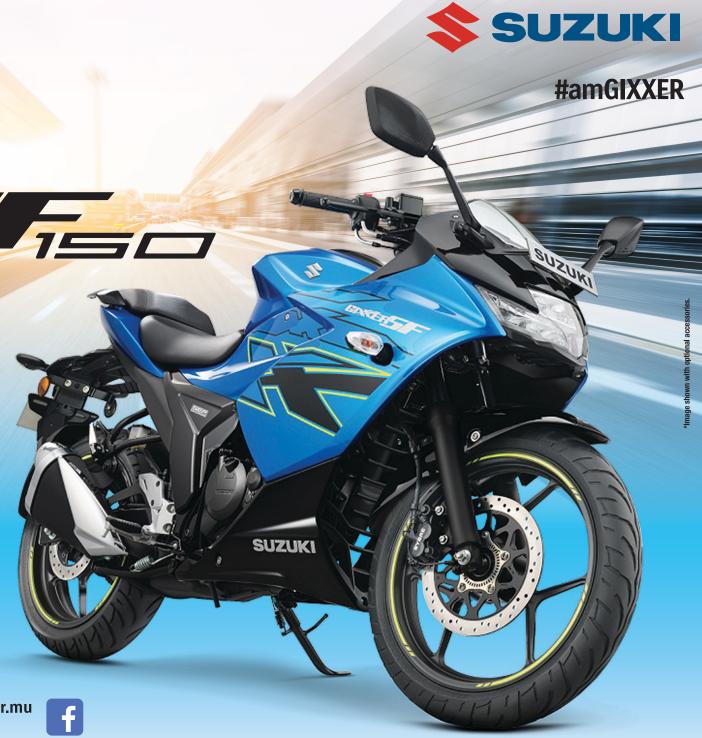

## **GIXXER Series Specifications**

| Engine             |                                 |
|--------------------|---------------------------------|
| Engine Type:       | 4-Cycle, 1-Cylinder, Air-cooled |
| Valve System:      | SOHC                            |
| Displacement:      | 155 cm <sup>3</sup>             |
| Bore x Stroke:     | 56 mm x 62.9 mm                 |
| Max Power:         | 13.6ps@8000rpm                  |
| Max Torque:        | 13.8Nm@6000rpm                  |
| Fuel System:       | Carburetor                      |
| Starter System:    | Electric                        |
| Transmission Type: | 5 Speed, MT                     |
|                    |                                 |

| <b>Dimensions</b> | and Weight |
|-------------------|------------|
|                   |            |
| Overall Length:   | 2025 mm    |
| Overall Width:    | 715 mm     |
| Overall Height:   | 1035 mm    |
| Wheel Base:       | 1340 mm    |
| Ground Clearance: | 165 mm     |
| Wheels:           | Cast       |
| Seat Height:      | 795 mm     |
| Kerb Mass:        | 141 kg     |
| Fuel Tank:        | 12 L       |

| Suspension |                  |
|------------|------------------|
| Front:     | Telescopic       |
| Rear:      | Swing Arm        |
| Tyre Size  |                  |
| Front:     | 100/80-17M/C 52P |
| Rear:      | 140/60R17M/C 63P |
| Brake      |                  |
| Front:     | Disc             |
| Rear:      | Disc             |
|            |                  |

| Maintenance-free, 12V 3Ah |
|---------------------------|
| LED                       |
| LED                       |
|                           |

Bell Village 405 1000 Flacq 405 1088 Forbach 405 1100 Rodrigues 831 0592