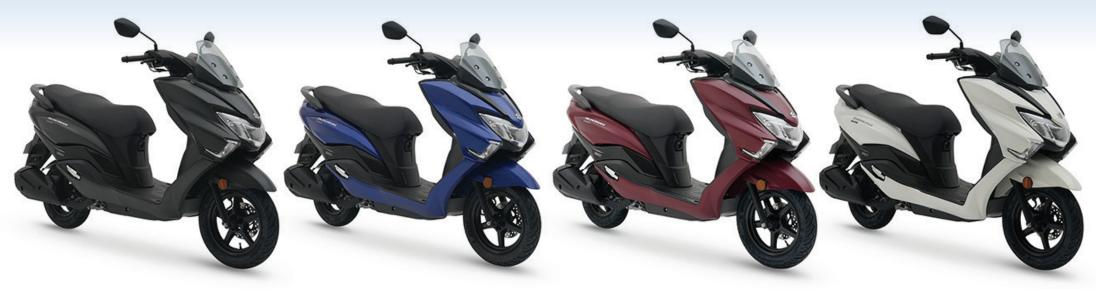

## STREST

BLACK MATTE BLUE METALLIC MATTE BORDEAUX RED WHITE

| ENGINE             |                                  |
|--------------------|----------------------------------|
| Type:              | 4-Stroke, 1 Cylinder, Air Cooled |
| Valve System:      | SOHC, 2 Valve                    |
| Displacement:      | 124 cm <sup>3</sup>              |
| Bore x Stroke:     | 52.5 x 57.4 mm                   |
| Engine Output:     | 8.7ps @ 6750 rpm                 |
| Torque:            | 10.0N-m @ 5500 rpm               |
| Fuel System:       | Carburetor                       |
| Starter System:    | Kick and Electric                |
| Transmission Type: | CVT                              |