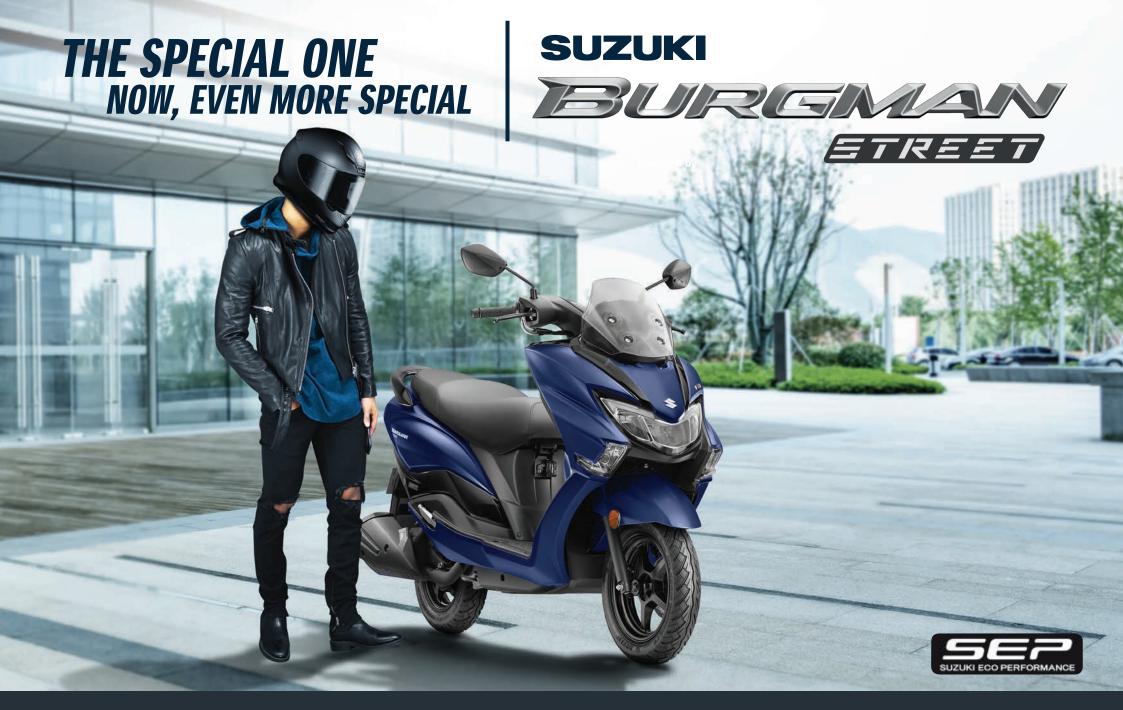

## SUZUKI

## BURGMAN

## STREST

BLACK MATTE BLUE METALLIC MATTE BORDEAUX RED WHITE

| ENGINE             |                                  |
|--------------------|----------------------------------|
| Type:              | 4-Stroke, 1 Cylinder, Air Cooled |
| Valve System:      | SOHC, 2 Valve                    |
| Displacement:      | 124 cm <sup>3</sup>              |
| Bore x Stroke:     | 52.5 x 57.4 mm                   |
| Engine Output:     | 8.7ps @ 6750 rpm                 |
| Torque:            | 10.0N-m @ 5500 rpm               |
| Fuel System:       | Carburetor                       |
| Starter System:    | Kick and Electric                |
| Transmission Type: | CVT                              |